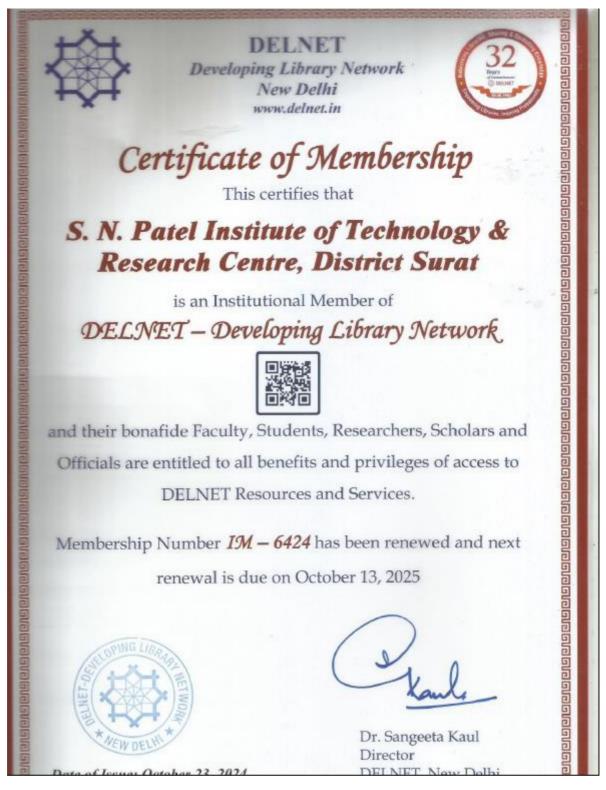

IALS |
|    | International Journal of Advance Civil Engineering and Technology |         |
| 56 |                                                                   | MANTECH |
|    | International Journal of Electrical, Electronics and Commu.Engg.  |         |
| 57 |                                                                   | MANTECH |
|    | International Journal of Materials and Mechanical                 |         |
| 58 | StructuresEngineering                                             | MAT     |
|    | International Journal of Building Information modeling app.in     |         |
| 59 | Construction                                                      | MAT     |
| 60 | International Journal of Chemical Engineering                     | MAT     |

**E-Library facilities** 



# LABORATORY AND WORKSHOP

#### List of Major Equipment/Facilities in each Laboratory/Workshop

| Department                                 | Name of the Laboratory                      | Lab / Major Equipments                                                                                  |
|--------------------------------------------|---------------------------------------------|---------------------------------------------------------------------------------------------------------|
| ELECTRONICS AND COMMUNICATIONS ENGINEERING | ADVANCE ELECTRONICS                         | TRAINER KITS, DMM, CRO                                                                                  |
| ELECTRONICS AND COMMUNICATIONS ENGINEERING | ANTENNA AND WAVE<br>PROPAGATION             | ANTENNA KIT