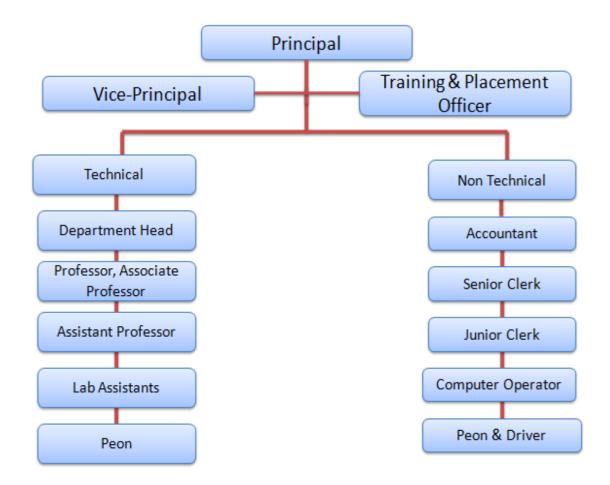

### 5.4 Organizational chart and processes:

5.5 Student Feedback on Institutional Governance/ Faculty performance:

Student Feedback is taken regularly verbally as well as in a pre-designed format regularly.