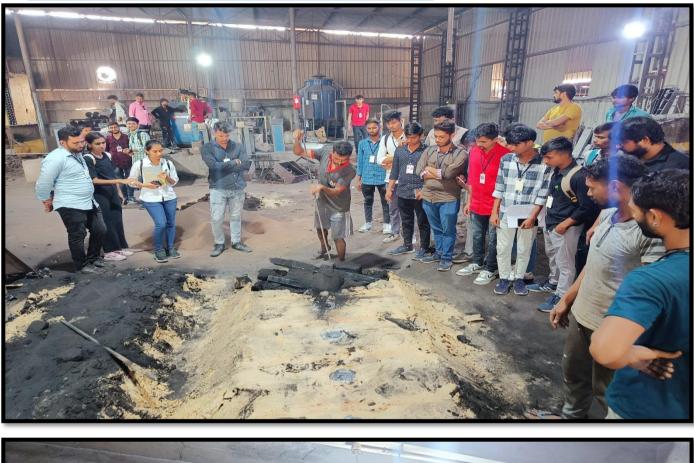

After the powder coating section we moved to the foundry Section where different processes of the casting were conducted to produce various components of textile machinery. First they described us about the sand conditioning plant which produce the sand used for casting mold. There are various molding machines available such a like jolting and squeezing machine, sand slinger machine, shot blasting machine. They used induction furnace to melt the raw material of casting. Around 1:00 P.M. we almost completed our visit with satisfactory knowledge.