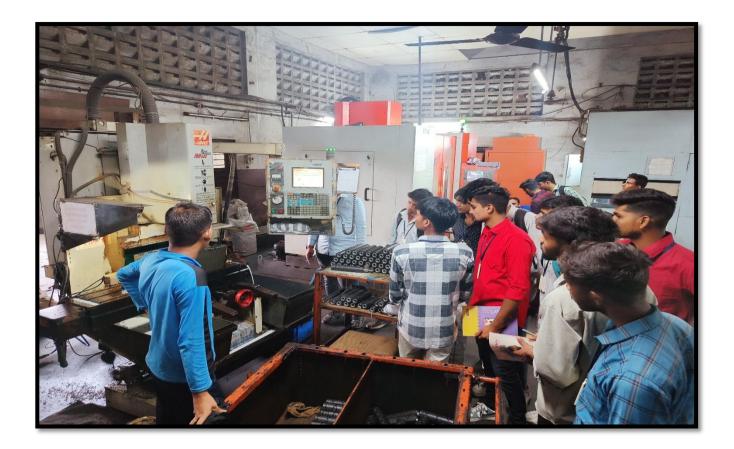

After the sheet metal section we gathered at the CNC/VMC Section where different types of CNC/VMC machines were available. First they described us the Vertical milling machine. They used machines like CNC turning center, Shaper, Shear cutting m/c, Slotting m/c, Band grinding for better accuracy and productivity. They described us all the machine operations and how they are used for manufacturing.