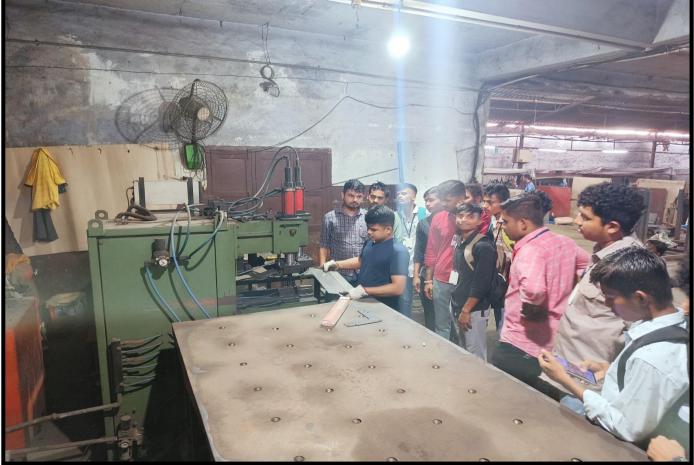

After the introduction of quality section we gathered at the sheet metal manufacturing Section where different types of sheet metal machines were available such a like laser cutting machine, Punching machine, Shear Cutting Machine, Bending machine etc. All the machine are used to perform operations on sheet metal which used in textile machinery.