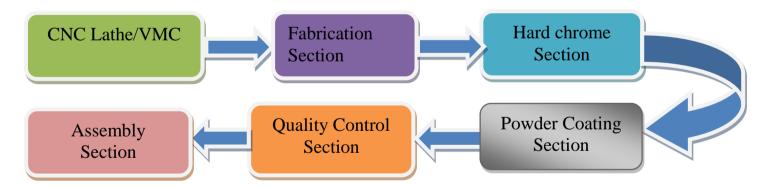

Students has visited following departments and understand the processes which undertaken for the manufacturing of various Textile Machinery Parts:

- CNC Lathe/VMC Section
- Fabrication Section

- Hard Chrome Section
- Powder Coating Section
- Quality Control Section
- Assembly Section