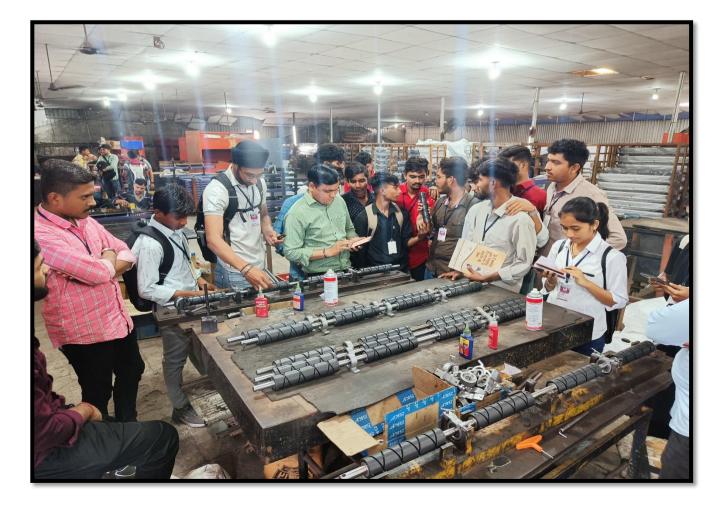

Around 10:00 A.M. we started our visit in quality control section. In this section, there was a various measurement instruments which used to measure the dimensions of various textile products. They described us that they were measuring the outer diameter as well as roundness of work piece by using the various instruments such a like dial gauge, vernier caliper, hardness tester etc.